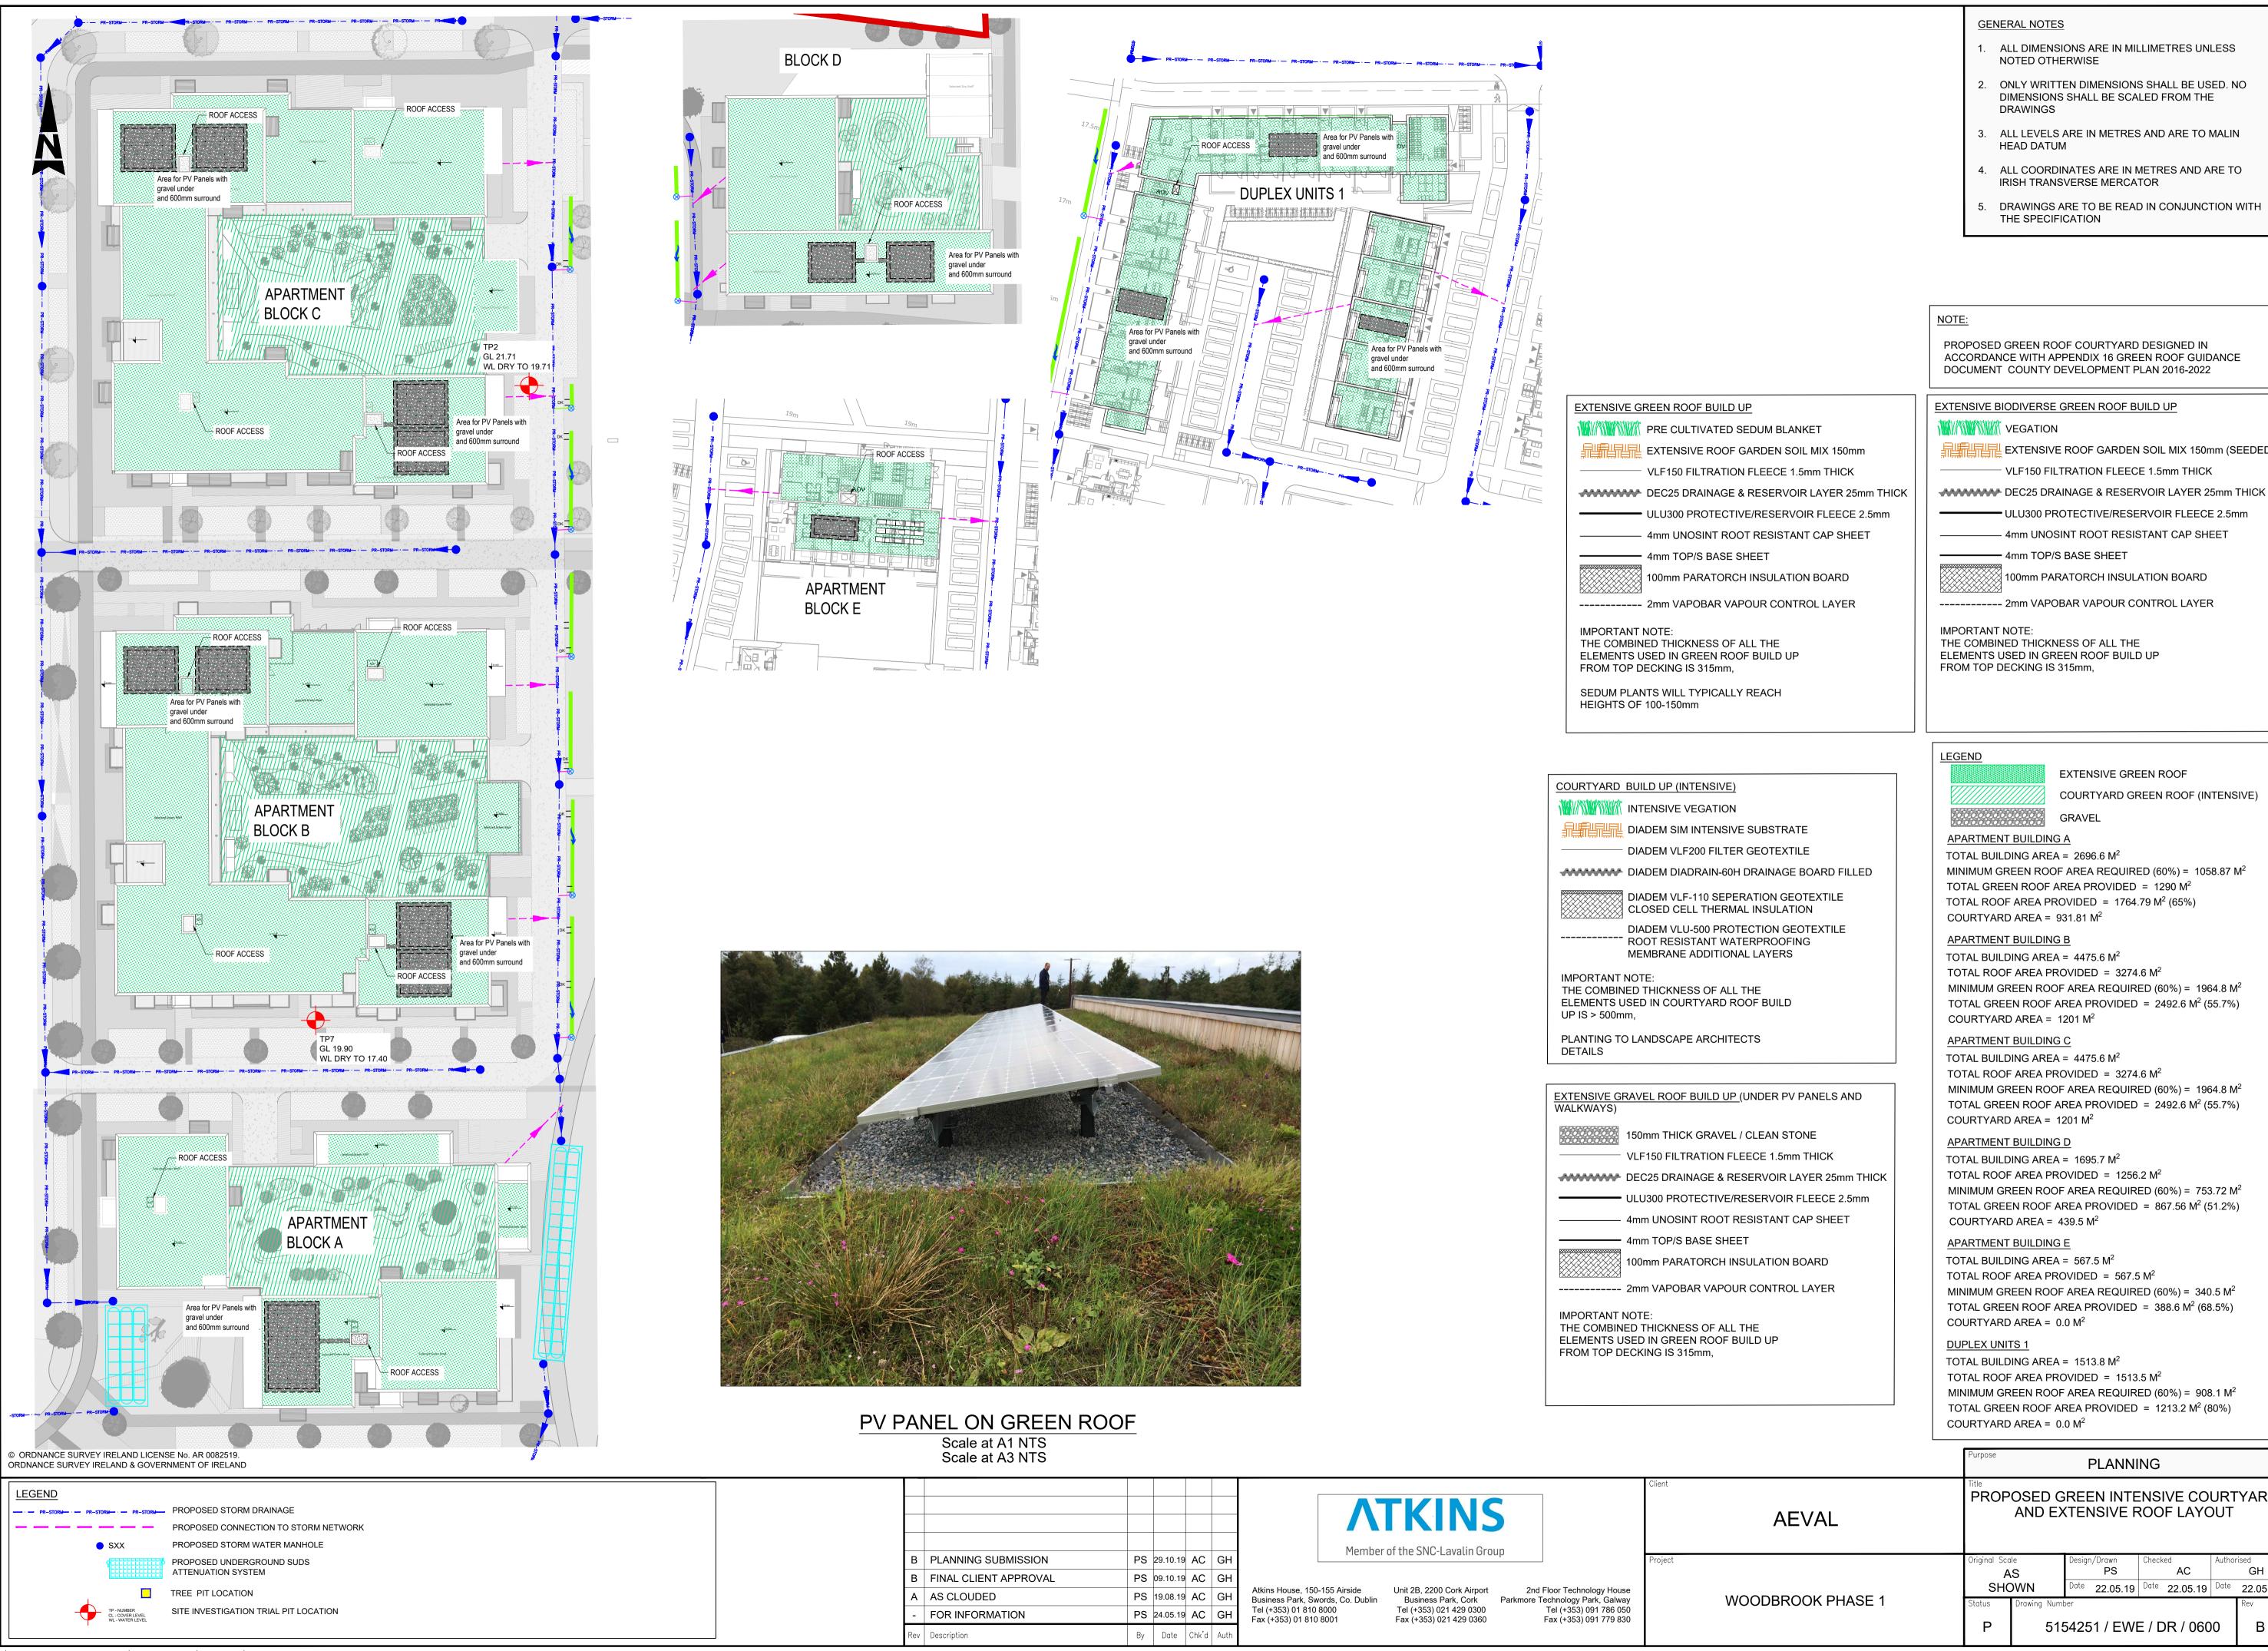

**GENERAL NOTES** 

- 1. ALL DIMENSIONS ARE IN MILLIMETRES UNLESS
- 2. ONLY WRITTEN DIMENSIONS SHALL BE USED. NO
- 3. ALL LEVELS ARE IN METRES AND ARE TO MALIN
- 4. ALL COORDINATES ARE IN METRES AND ARE TO IRISH TRANSVERSE MERCATOR
- 5. DRAWINGS ARE TO BE READ IN CONJUNCTION WITH THE SPECIFICATION

PROPOSED GREEN ROOF COURTYARD DESIGNED IN ACCORDANCE WITH APPENDIX 16 GREEN ROOF GUIDANCE DOCUMENT COUNTY DEVELOPMENT PLAN 2016-2022

LEXTENSIVE ROOF GARDEN SOIL MIX 150mm (SEEDED)

VLF150 FILTRATION FLEECE 1.5mm THICK

ULU300 PROTECTIVE/RESERVOIR FLEECE 2.5mm

— 4mm UNOSINT ROOT RESISTANT CAP SHEET

4mm TOP/S BASE SHEET

100mm PARATORCH INSULATION BOARD

**IMPORTANT NOTE:** 

THE COMBINED THICKNESS OF ALL THE ELEMENTS USED IN GREEN ROOF BUILD UP FROM TOP DECKING IS 315mm,

**EXTENSIVE GREEN ROOF** 

COURTYARD GREEN ROOF (INTENSIVE) GRAVEL

### <u>APARTMENT BUILDING A</u>

TOTAL BUILDING AREA =  $2696.6 \text{ M}^2$ 

MINIMUM GREEN ROOF AREA REQUIRED (60%) = 1058.87 M<sup>2</sup> TOTAL GREEN ROOF AREA PROVIDED =  $1290 \text{ M}^2$ TOTAL ROOF AREA PROVIDED = 1764.79 M<sup>2</sup> (65%) COURTYARD AREA = 931.81 M<sup>2</sup>

# APARTMENT BUILDING B

TOTAL BUILDING AREA = 4475.6 M<sup>2</sup> TOTAL ROOF AREA PROVIDED = 3274.6 M<sup>2</sup>

TOTAL GREEN ROOF AREA PROVIDED = 2492.6 M<sup>2</sup> (55.7%) COURTYARD AREA = 1201 M<sup>2</sup>

## APARTMENT BUILDING C

TOTAL BUILDING AREA =  $4475.6 \text{ M}^2$ TOTAL ROOF AREA PROVIDED = 3274.6 M<sup>2</sup>

MINIMUM GREEN ROOF AREA REQUIRED (60%) = 1964.8 M<sup>2</sup> TOTAL GREEN ROOF AREA PROVIDED = 2492.6 M<sup>2</sup> (55.7%) COURTYARD AREA = 1201 M<sup>2</sup>

## APARTMENT BUILDING D

TOTAL BUILDING AREA = 1695.7 M<sup>2</sup>

TOTAL ROOF AREA PROVIDED = 1256.2 M<sup>2</sup> MINIMUM GREEN ROOF AREA REQUIRED (60%) = 753.72 M<sup>2</sup> TOTAL GREEN ROOF AREA PROVIDED = 867.56 M<sup>2</sup> (51.2%)

# APARTMENT BUILDING E

TOTAL ROOF AREA PROVIDED = 567.5 M<sup>2</sup>

MINIMUM GREEN ROOF AREA REQUIRED (60%) = 340.5 M<sup>2</sup> TOTAL GREEN ROOF AREA PROVIDED = 388.6 M<sup>2</sup> (68.5%)

COURTYARD AREA = 0.0 M<sup>2</sup>

TOTAL BUILDING AREA =  $1513.8 \text{ M}^2$ 

TOTAL ROOF AREA PROVIDED = 1513.5 M<sup>2</sup> MINIMUM GREEN ROOF AREA REQUIRED (60%) = 908.1 M<sup>2</sup>

5154251 / EWE / DR / 0600

COURTYARD AREA = 0.0 M<sup>2</sup>

**PLANNING** PROPOSED GREEN INTENSIVE COURTYARD AND EXTENSIVE ROOF LAYOUT SHOWN 22.05.19 Date 22.05.19 Date 22.05.19